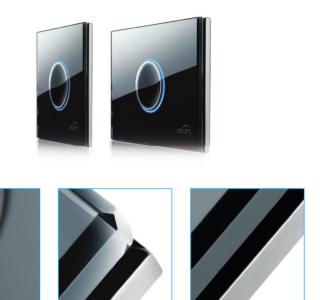

# Surround yourself with design.

The only **sculpted** glass in the world.

A **revolutionary** concept and incredible **details**.

Vitrum turns routine into a **new experience** in style.

Different shapes coexist on a homogeneous surface and provide a **high level** sensory impact: no click, no movement.

The absence of sharp edges makes the plate even more **precious**.

The use of chrome plating **integrates** the visual and physical qualities of the glass to obtain a balanced and comprehensive unit.