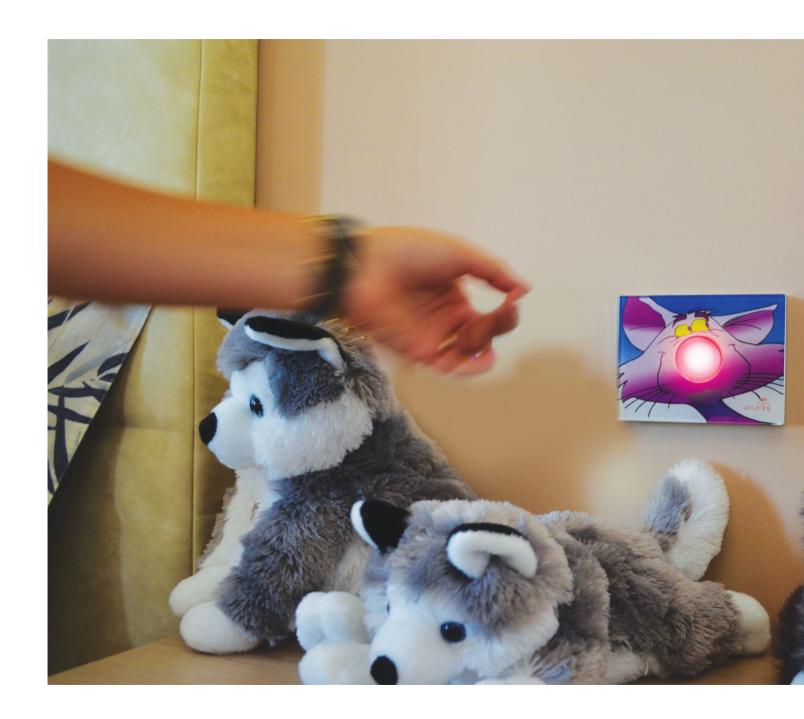

# Dedicated to children.

Vitrumino is the magic switch. The only product in the world that embodies both a dimmer switch and a night light. Available with six fun characters, to brighten children's nights. Easy to install and fun to use:

when you turn off the light, the nose glows with different colours.

**GLASS** COLLECTION

**STONE** COLLECTION

**TECH** COLLECTION

Vitrum Socket is the smart hidden socket that hides the plug behind a sliding door.