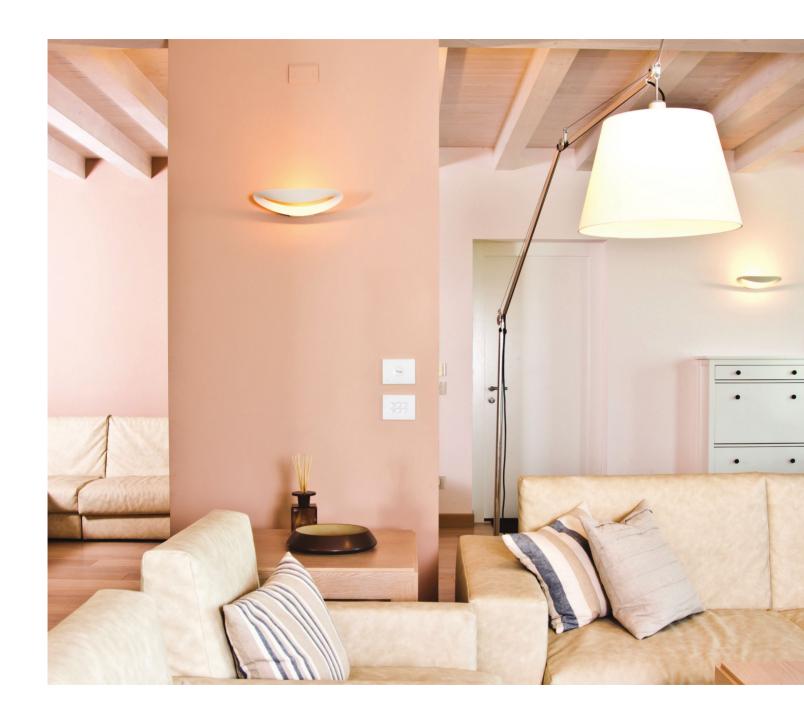

# Think simple.

Think of three simple and **harmonious** things: a **circle of light**, a **glass surface**, your **hand**. Now, put them **together**.

A circle and a block: two **simple** and regular shapes.
A smooth surface, with **elegant** and personal lines.
A bright, **concave** spot, which naturally catches your eye and attracts your hand.

# Surround yourself with design.

The only **sculpted** glass in the world.

A **revolutionary** concept and incredible **details**.

Vitrum turns routine into a **new experience** in style.

Different shapes coexist on a homogeneous surface and provide a **high level** sensory impact: no click, no movement.

# Look. Touch. Listen.

The most **advanced** and **intuitive** experience. **Shape**, **light** and **sound** merge into unparalleled **ergonomics**.

Vitrum involves **sight**, **touch**, and **hearing**.

Concave surface buttons lead your fingers to the controls on the plate.

Every time your fingers touch the button, a **sound** informs the user about status of the system and the outcome of the command.