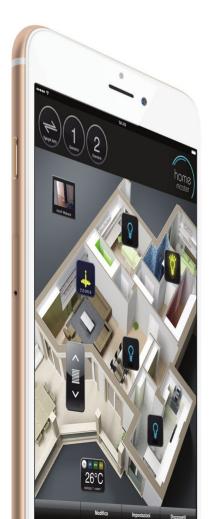

# Touch simplicity.

Use the maps to go from room to room.

Associate a swicth to a light spot.

Monitor your house thanks to surveillance cameras.

Maps Rotax Scenarios IP Cam

Thanks to maps operating mode, Vitrum Home Master allows you to **move** around your house even when you're not there.

### **Monitor**

your house thanks to the IP surveillance camera.