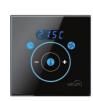

### VITRUM (LIMA CONTROL

ABC123

Thanks to **chronoregulation** 

you can easily manage the temperature of your house. you only need one finger. **Aplhanumeric display** to view detected or set temperature. Set the **fancoil** speed by setting one of the four speed modes available.

Vitrum Clima Control works in combination with the climate control module unit that can be installed on 6+1 modules (including the power supply unit) of a DIN rail. The module come in two versions: one-zone and four-zones. The former controls, thanks to internal relay channels.

Vitrum Clima Control features time programming if used with the Home Master App.

# 1. Scheduling

Displays the temperature measured and set with a proximity sensor to optimize energy savings.

# 2. Speed

Controls the fan speed that distributes controlled temperature air.

# 3. Temperature

Adjust air conditioning in real-time.