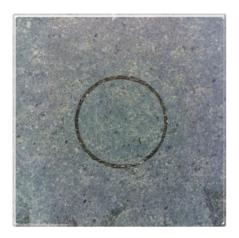

MARMO GRIGIO DI BILLIEMI

1:1

The wireless heart of Vitrum gives the stones a new life. The rock gets honed and completely deprived of imperfections and sharp edges to make it more harmonious. A laser-engraved ring, instead of a circle of light, is set into the stone to make it easy to identify the command spot.