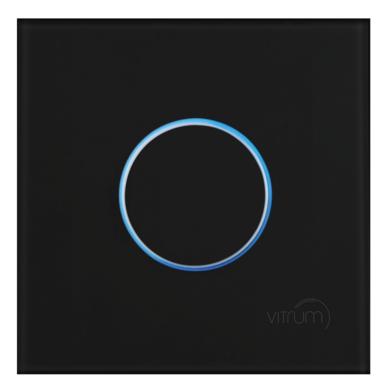

# Think simple.

Think of three simple and **harmonious** things: a **circle of light**, a **glass surface**, your **hand**. Now, put them **together**.

A circle and a block: two **simple** and regular shapes.
A smooth surface, with **elegant** and personal lines.
A bright, **concave** spot, which naturally catches your eye and attracts your hand.

# Surround yourself with design.

The only **sculpted** glass in the world.

A **revolutionary** concept and incredible **details**.

Vitrum turns routine into a **new experience** in style.

Different shapes coexist on a homogeneous surface and provide a **high level** sensory impact: no click, no movement.

# Look. Touch. Listen.

The most **advanced** and **intuitive** experience. **Shape**, **light** and **sound** merge into unparalleled **ergonomics**.

Vitrum involves **sight**, **touch**, and **hearing**.