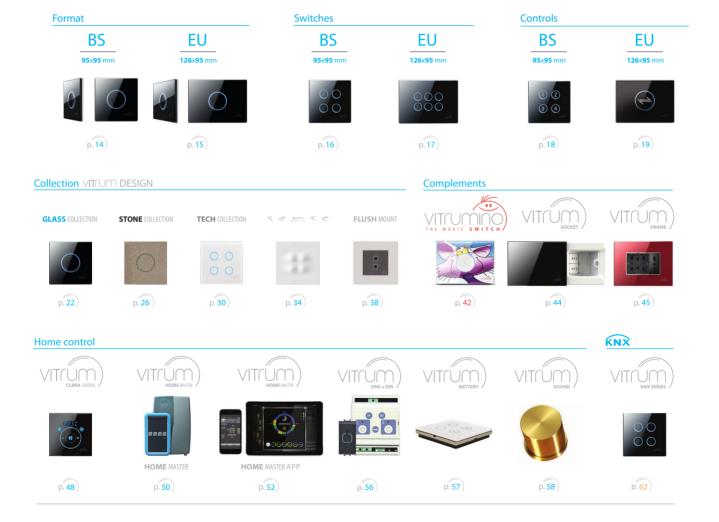

# Format British STANDARD

# Format european standard

# Switches BRITISH STANDARD

# Switches european standard

# Controls British Standard

SHUTTERS SINGLE

SHUTTERS DOUBLE

**CLIMATE CONTROL** 

**SCENARIOS** 

MASTER ON/OFF

# Controls European Standard

**SHUTTERS SINGLE** 

**SHUTTERS DOUBLE** 

MIXED

**SCENARIOS** 

MASTER ON/OFF

**CLIMATE CONTROL** 

# Design your system.

Choose the **materials** and **colours** of your **liking**.

Select the complements.

Expand the **functions** and **control** options.

**GLASS** COLLECTION

p. 22

STONE COLLECTION

p. 26

**TECH** COLLECTION

p. 30

p. 34

**FLUSH** MOUNT

# Complements

p. 44

p. 45