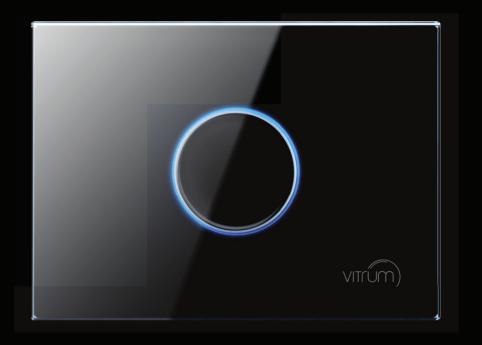

# Think simple.

Think of three simple and **harmonious** things: a **circle of light**, a **glass surface**, your **hand**. Now, put them **together**.

A circle and a block: two **simple** and regular shapes.
A smooth surface, with **elegant** and personal lines.
A bright, **concave** spot, which naturally catches your eye and attracts your hand.

# Surround yourself with design.

The only **sculpted** glass in the world.

A **revolutionary** concept and incredible **details**.

Vitrum turns routine into a **new experience** in style.

Different shapes coexist on a homogeneous surface and provide a **high level** sensory impact: no click, no movement.

The absence of sharp edges makes the plate even more **precious**.

The use of chrome plating **integrates** the visual and physical qualities of the glass to obtain a balanced and comprehensive unit.