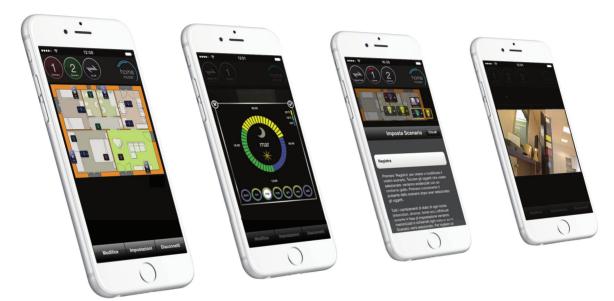

# Take your home with you.

Unlock the screen of your **tablet** or your **smartphone**. Set the **temperature**, raise the **shutter**, turn on the entrance **light**. Returning home is more pleasant, if you find it the way you want it.

# Your world in your hands.

Decide which switches **control** lights and actuators .

Configure your scenarios and always create the **right atmosphere**.

Then, change your mind and start afresh. Freely.

## **HOME MASTER REMOTE**

Vitrum products communicate with each other wirelessly.

Home Master remote control plays a central role. During the **installation**, Home Master allows creating in a few seconds all operational logics defining the number of functions that can be controlled by means of each button. What is usually rigidly defined in traditional systems with wiring becomes flexible with Vitrum: the user is free to decide their own controls map regardless of electrical connections.

# Touch simplicity.

Use the maps to go from room to room.

Associate a swicth to a light spot.

Monitor your house thanks to surveillance cameras.

Maps Rotax Scenarios IP Cam

Thanks to maps operating mode, Vitrum Home Master allows you to **move** around your house even when you're not there.

# When you like. As you want.

Manage your house in **remote mode** through your smartphone. **Customize** and set your house.

Avoid wastes.

Manage your house in **remote mode**: it's quick and easy thanks to the Home Master App for iPad and iPhone. Download it for free from the App store.