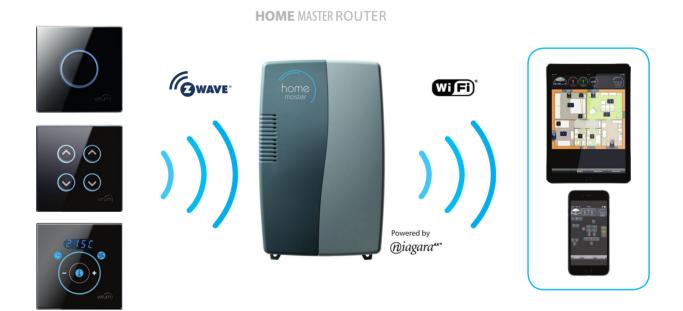

Home Master Router is the device that connects the Vitrum Home Control system to the Internet.

All you need is an ADSL line and your Wi-Fi: you'll be able to monitor your device in remote mode, everywhere you are, at all times. Home Master Router is **smart** because it is a Gateway that receives the commands sent via the App and sends them to all devices.

Home Master ensures the correct functioning of your system. Home Master means **safe** use.

Home Master communicates with Vitrum devices through the Z-Wave protocol. Its interaction is functional, complete and **reliable**.