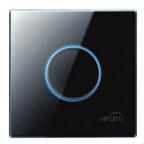

# Look. Touch. Listen.

The most **advanced** and **intuitive** experience. **Shape**, **light** and **sound** merge into unparalleled **ergonomics**.

Vitrum involves **sight**, **touch**, and **hearing**.

Concave surface buttons lead your fingers to the controls on the plate.

Every time your fingers touch the button, a **sound** informs the user about status of the system and the outcome of the command.