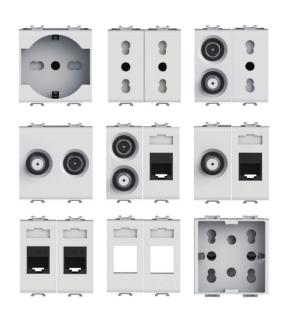

# Format British STANDARD

# Format european standard

# Switches BRITISH STANDARD

# Switches european standard