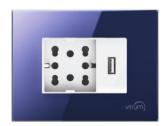

when you turn off the light, the nose glows with different colours.

**GLASS** COLLECTION

**STONE** COLLECTION

**TECH** COLLECTION

Vitrum Socket is the smart hidden socket that hides the plug behind a sliding door.

It installs on most popular European standard

3 and 4 module flush mounting boxes, enhancing the style and safety of your home.

**GLASS** COLLECTION

**STONE** COLLECTION

**TECH** COLLECTION

Vitrum Frame is the complement of the Vitrum system to harmonize the aesthetics of all lighting, even if the traditional type.

It installs on most common switch boxes (Bticino Axolute and Light International - Vimar Plana, Eikon and Idea - Gewiss Chorus) simply replacing the external plate.