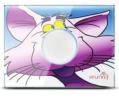

# Dedicated to children.

Vitrumino is the magic switch. The only product in the world that embodies both a dimmer switch and a night light. Available with six fun characters, to brighten children's nights. Easy to install and fun to use:

when you turn off the light, the nose glows with different colours.

**GLASS** COLLECTION

**STONE** COLLECTION

**TECH** COLLECTION

Vitrum Socket is the smart hidden socket that hides the plug behind a sliding door.