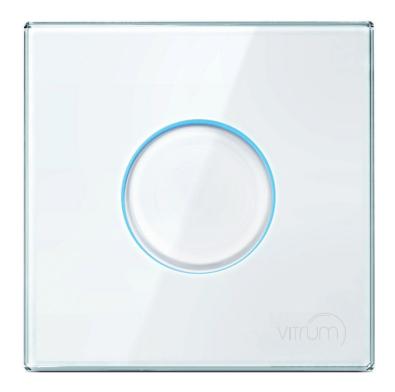

# Surround yourself with design.

The only **sculpted** glass in the world.

A **revolutionary** concept and incredible **details**.

Vitrum turns routine into a **new experience** in style.

Different shapes coexist on a homogeneous surface and provide a **high level** sensory impact: no click, no movement.

### Purity becomes control.

Glass combines transparency, harmony, brilliance and luminosity. These concepts are the base for the Vitrum concept and in glass it finds its primordial expression.

The result is unique in the world.

### STANDARD COLOURS

**BLACK VITRUM** 

SILVER VITRUM

WHITE VITRUM