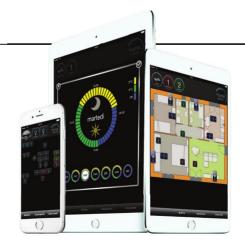

# Take your home with you.

Unlock the screen of your **tablet** or your **smartphone**. Set the **temperature**, raise the **shutter**, turn on the entrance **light**. Returning home is more pleasant, if you find it the way you want it.

# When you like. As you want.

Manage your house in **remote mode** through your smartphone. **Customize** and set your house.

Avoid wastes.

Manage your house in **remote mode**: it's quick and easy thanks to the Home Master App for iPad and iPhone. Download it for free from the App store.