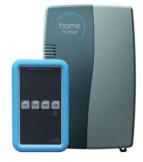

Home Master Router is the device that connects the Vitrum Home Control system to the Internet.

All you need is an ADSL line and your Wi-Fi: you'll be able to monitor your device in remote mode, everywhere you are, at all times. Home Master Router is **smart** because it is a Gateway that receives the commands sent via the App and sends them to all devices.

## **HOME MASTER REMOTE**

Vitrum products communicate with each other wirelessly.

Home Master remote control plays a central role. During the **installation**, Home Master allows creating in a few seconds all operational logics defining the number of functions that can be controlled by means of each button. What is usually rigidly defined in traditional systems with wiring becomes flexible with Vitrum: the user is free to decide their own controls map regardless of electrical connections.