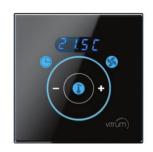

# Adjust room temperature.

Configure up to four different areas.

All with the **beauty** and **simplicity** of Vitrum.

### VITRUM (LIMA CONTROL

ABC123

Thanks to **chronoregulation** 

you can easily manage the temperature of your house. you only need one finger. **Aplhanumeric display** to view detected or set temperature. Set the **fancoil** speed by setting one of the four speed modes available.

# 1. Scheduling

Displays the temperature measured and set with a proximity sensor to optimize energy savings.

# 2. Speed

Controls the fan speed that distributes controlled temperature air.

# 3. Temperature

Adjust air conditioning in real-time.