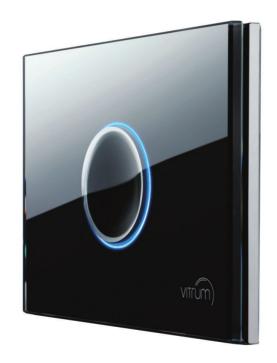

# Look. Touch. Listen.

The most **advanced** and **intuitive** experience. **Shape**, **light** and **sound** merge into unparalleled **ergonomics**.

Vitrum involves **sight**, **touch**, and **hearing**.

Concave surface buttons lead your fingers to the controls on the plate.

Every time your fingers touch the button, a **sound** informs the user about status of the system and the outcome of the command.