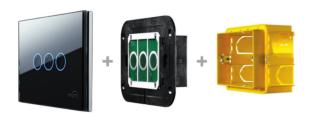

# Simple home automation.

Vitrum can be installed in normal flush mounting boxes.

It doesn't require busses, control units or additional cabling.

It performs **multiple functions** and controls, both **locally** and **remotely**.

### Simple to install

Vitrum installs on British or EU-Standard flush mounting boxes. The system works without buses or control units. To install Vitrum, simply connect the wiring to the electronic module, attach it to the box and apply the chosen cover.

### Classic or Wireless or KNX

Vitrum is available in the following versions: Classic, Wireless and KNX.

The first allows usual wiring switch-relay, whereas the second allows connecting more elements. Vitrum technology's high adaptability makes for a versatile system to meet the client's needs. KNX series allows interfacing KNX certified modules with Vitrum peripheral devices.