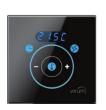

### VITRUM (LIMA CONTROL

ABC123

Thanks to **chronoregulation** 

you can easily manage the temperature of your house. you only need one finger. **Aplhanumeric display** to view detected or set temperature. Set the **fancoil** speed by setting one of the four speed modes available.

# 1. Scheduling

Displays the temperature measured and set with a proximity sensor to optimize energy savings.

# 2. Speed

Controls the fan speed that distributes controlled temperature air.

# 3. Temperature

Adjust air conditioning in real-time.