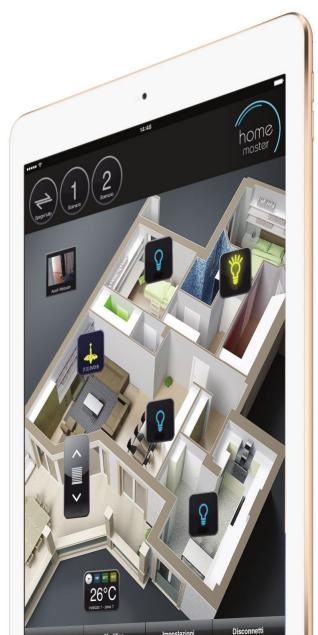

# Touch simplicity.

Use the maps to go from room to room.

Associate a swicth to a light spot.

Monitor your house thanks to surveillance cameras.

Maps Rotax Scenarios IP Cam

Thanks to maps operating mode, Vitrum Home Master allows you to **move** around your house even when you're not there.

### **Monitor**

your house thanks to the IP surveillance camera.