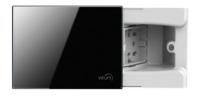

# **FLUSH** MOUNT

# New harmony.

Vitrum's answer to the ever-increase requests for pure minimalism. All collections VITTUM DESIGN will give your house new harmony.

**GLASS** COLLECTION

**STONE** COLLECTION

**TECH** COLLECTION

semse

1 Mount kit inserted in the wall

3 Assembling the aesthetic components

2 Filling, levelling and painting, the Flush Wall Kit

End result after the aesthetic components have been applied

# **FLUSH** MOUNT

Thanks to the new Flush Wall Kit, all you need to do is perform 4 easy steps. The kit realised in stiff material prevents cracks from forming in the wall. Flush Wall is available for all product VITCOM DESIGN: commands and frames.