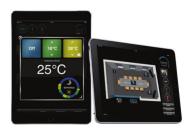

### VITRUM (LIMA CONTROL

ABC123

Thanks to **chronoregulation** 

you can easily manage the temperature of your house. you only need one finger. **Aplhanumeric display** to view detected or set temperature. Set the **fancoil** speed by setting one of the four speed modes available.

Vitrum Clima Control works in combination with the climate control module unit that can be installed on 6+1 modules (including the power supply unit) of a DIN rail. The module come in two versions: one-zone and four-zones. The former controls, thanks to internal relay channels.

# 1. Scheduling

Displays the temperature measured and set with a proximity sensor to optimize energy savings.

# 2. Speed

Controls the fan speed that distributes controlled temperature air.

# 3. Temperature

Adjust air conditioning in real-time.