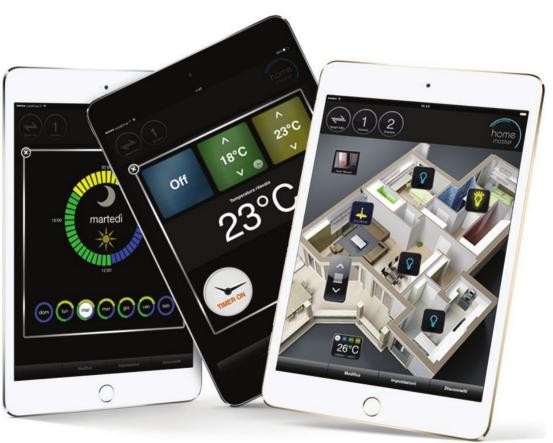

# Take your home with you.

Unlock the screen of your **tablet** or your **smartphone**. Set the **temperature**, raise the **shutter**, turn on the entrance **light**. Returning home is more pleasant, if you find it the way you want it.

# When you like. As you want.

Manage your house in **remote mode** through your smartphone. **Customize** and set your house.

Avoid wastes.

Manage your house in **remote mode**: it's quick and easy thanks to the Home Master App for iPad and iPhone. Download it for free from the App store.