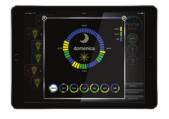

# Touch simplicity.

Use the maps to go from room to room.

Associate a swicth to a light spot.

Monitor your house thanks to surveillance cameras.

Maps Rotax Scenarios IP Cam

Thanks to maps operating mode, Vitrum Home Master allows you to **move** around your house even when you're not there.

Customize your weekly temperature and avoid wasting energy thanks to ROTAX. Adjusting temperature has never been more efficient.

Create evocative
atmospheres and
environments directly
on your smartphone
thanks to the
scenarios functions.

Monitor your house in remote mode thanks to the most widespread IP Cams. Watch over your loved ones at all times.