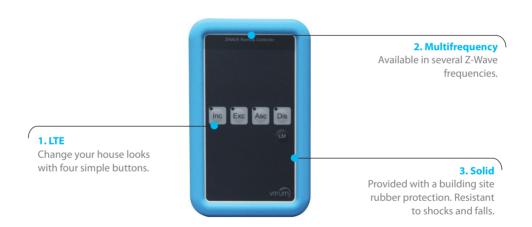

# 2. Multifrequency

Consisting of an actuator that covers a wide range of frequencies.

# 1. Design

A simple yet elegant design that exploits brass's nobility to create a unique alchemy between elegance and beauty.

# 3. Adaptable

It can be used on several stiff materials such as wood, plasterboard, glass and composite materials.

A revolutionary **sound system** able to turn every surface it is applied to into a speaker. Tables and furnishings become speakers producing extreme homogeneous and high-quality sound diffusion.