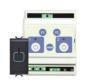

Vitrum Clima Control works in combination with the climate control module unit that can be installed on 6+1 modules (including the power supply unit) of a DIN rail. The module come in two versions: one-zone and four-zones. The former controls, thanks to internal relay channels.

Vitrum Clima Control features time programming if used with the Home Master App.