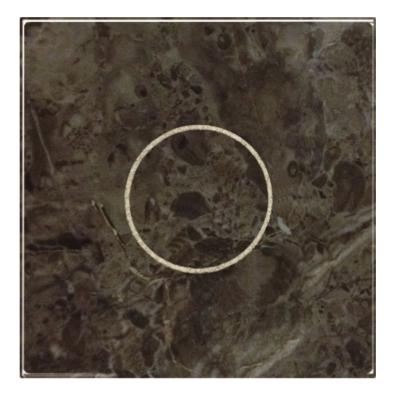

MARMO GRIGIO DI BILLIEMI

1:1

The wireless heart of Vitrum gives the stones a new life. The rock gets honed and completely deprived of imperfections and sharp edges to make it more harmonious. A laser-engraved ring, instead of a circle of light, is set into the stone to make it easy to identify the command spot.