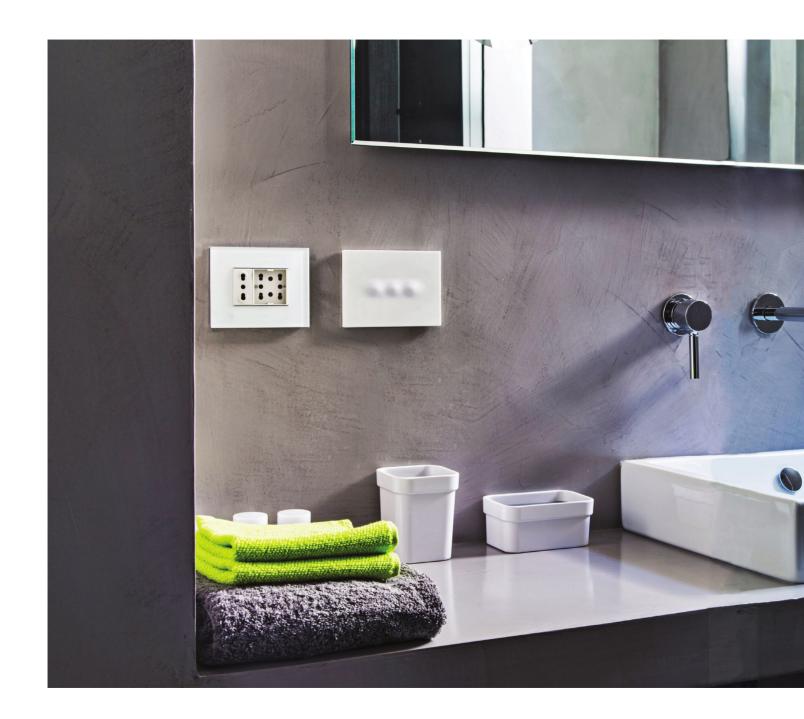

# Simple home automation.

Vitrum can be installed in normal flush mounting boxes.

It doesn't require busses, control units or additional cabling.

It performs **multiple functions** and controls, both **locally** and **remotely**.

### Simple to install

Vitrum installs on British or EU-Standard flush mounting boxes. The system works without buses or control units. To install Vitrum, simply connect the wiring to the electronic module, attach it to the box and apply the chosen cover.

### Light and not only

Vitrum turns on, off and dims lights, but that's not all. It can also control window shades, adjust the temperature and configure and activate scenarios that require the combined interaction of many functions.