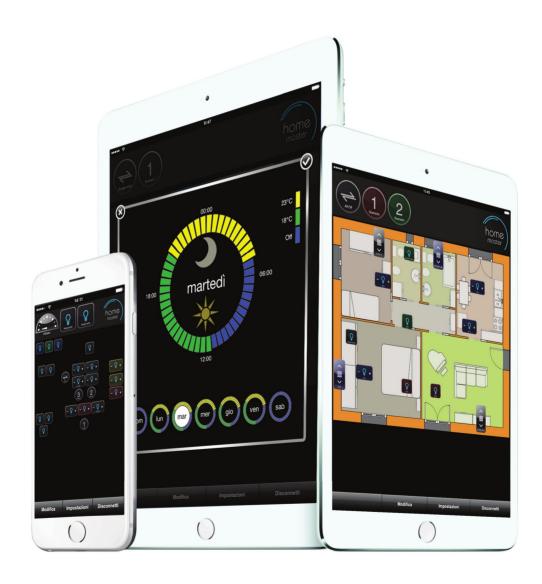

# Take your home with you.

Unlock the screen of your **tablet** or your **smartphone**. Set the **temperature**, raise the **shutter**, turn on the entrance **light**. Returning home is more pleasant, if you find it the way you want it.

# Touch simplicity.

Use the maps to go from room to room.

Associate a swicth to a light spot.

Monitor your house thanks to surveillance cameras.

Maps Rotax Scenarios IP Cam

Thanks to maps operating mode, Vitrum Home Master allows you to **move** around your house even when you're not there.

# When you like. As you want.

Manage your house in **remote mode** through your smartphone. **Customize** and set your house.

Avoid wastes.

Manage your house in **remote mode**: it's quick and easy thanks to the Home Master App for iPad and iPhone. Download it for free from the App store.

Easy and **intuitive**, the Drag&Drop function allows you to quickly modify your house settings. Unique in its own genre.