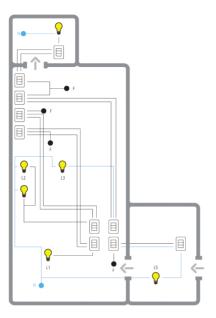

# Flexibility and economy. Together.

Discover the **Ecowiring** system. Reduce wiring up to **4 times**. And start saving **now**.

Today it **takes less** to install an electrical system: deviations and inversions are no longer needed. All repeated commands can be executed through **Vitrum Satellite** switches (with no power connection) to send on, off and dim commands to the wired Vitrum switch. Choosing **Vitrum Wireless** means living **Eco-wired**.

Traditional installation with hard-wired and static spots

Vitrum Wireless installation