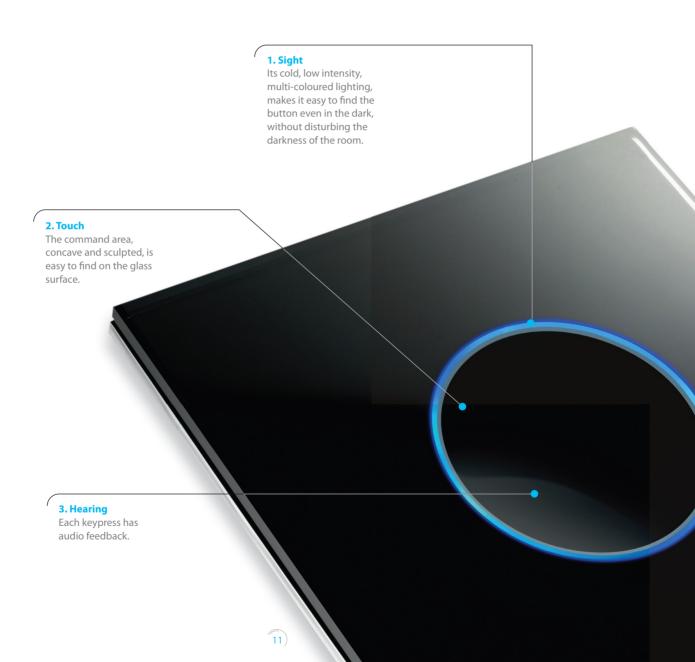

# Look. Touch. Listen.

The most **advanced** and **intuitive** experience. **Shape**, **light** and **sound** merge into unparalleled **ergonomics**.

Vitrum involves **sight**, **touch**, and **hearing**.

Concave surface buttons lead your fingers to the controls on the plate.

Every time your fingers touch the button, a **sound** informs the user about status of the system and the outcome of the command.