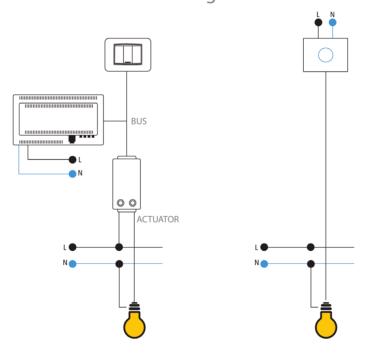

# Simple home automation.

Vitrum can be installed in normal flush mounting boxes.

It doesn't require busses, control units or additional cabling.

It performs **multiple functions** and controls, both **locally** and **remotely**.

### Simple to install

Vitrum installs on British or EU-Standard flush mounting boxes. The system works without buses or control units. To install Vitrum, simply connect the wiring to the electronic module, attach it to the box and apply the chosen cover.

### Classic or Wireless or KNX

Vitrum is available in the following versions: Classic, Wireless and KNX.

The first allows usual wiring switch-relay, whereas the second allows connecting more elements. Vitrum technology's high adaptability makes for a versatile system to meet the client's needs. KNX series allows interfacing KNX certified modules with Vitrum peripheral devices.

### Light and not only

Vitrum turns on, off and dims lights, but that's not all. It can also control window shades, adjust the temperature and configure and activate scenarios that require the combined interaction of many functions.