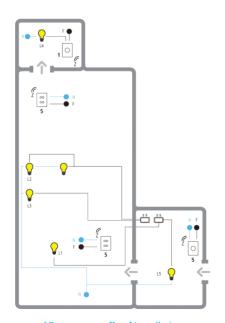

# Flexibility and economy. Together.

Discover the **Ecowiring** system. Reduce wiring up to **4 times**. And start saving **now**.

Today it **takes less** to install an electrical system: deviations and inversions are no longer needed. All repeated commands can be executed through **Vitrum Satellite** switches (with no power connection) to send on, off and dim commands to the wired Vitrum switch. Choosing **Vitrum Wireless** means living **Eco-wired**.

Traditional installation with hard-wired and static spots

Vitrum Wireless installation