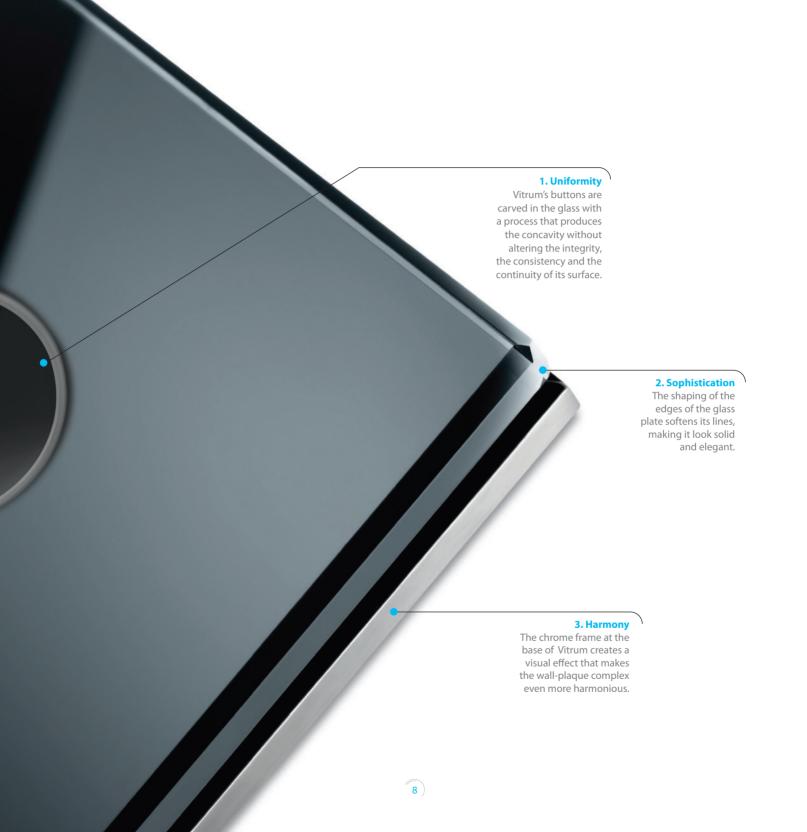

# Surround yourself with design.

The only **sculpted** glass in the world.

A **revolutionary** concept and incredible **details**.

Vitrum turns routine into a **new experience** in style.

Different shapes coexist on a homogeneous surface and provide a **high level** sensory impact: no click, no movement.

The absence of sharp edges makes the plate even more **precious**.

The use of chrome plating **integrates** the visual and physical qualities of the glass to obtain a balanced and comprehensive unit.