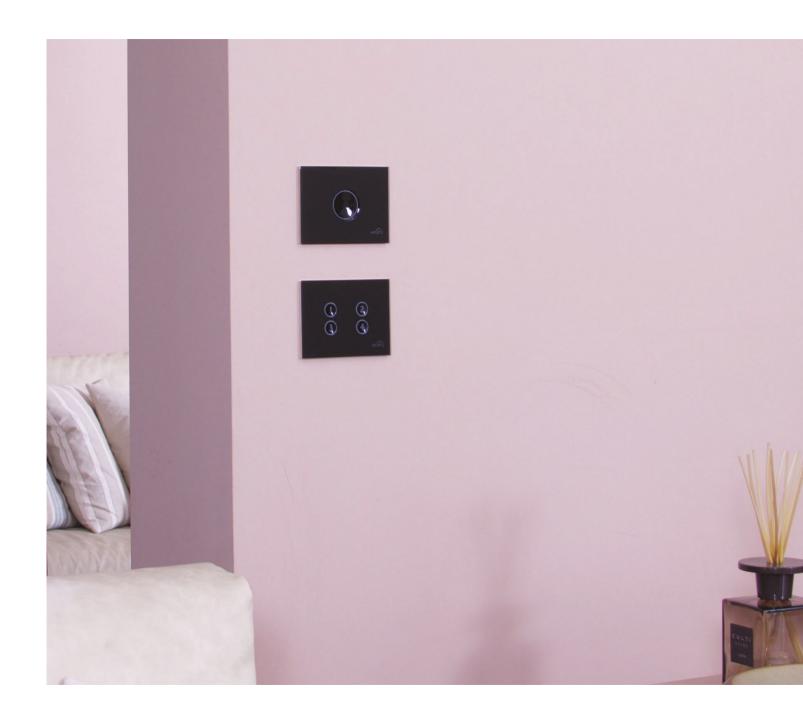

# Simple home automation.

Vitrum can be installed in normal flush mounting boxes.

It doesn't require busses, control units or additional cabling.

It performs **multiple functions** and controls, both **locally** and **remotely**.

### Simple to install

Vitrum installs on British or EU-Standard flush mounting boxes. The system works without buses or control units. To install Vitrum, simply connect the wiring to the electronic module, attach it to the box and apply the chosen cover.

### Light and not only

Vitrum turns on, off and dims lights, but that's not all. It can also control window shades, adjust the temperature and configure and activate scenarios that require the combined interaction of many functions.