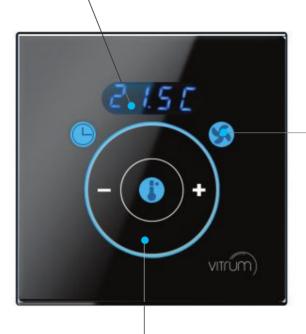

### VITRUM (LIMA CONTROL

ABC123

Thanks to **chronoregulation** 

you can easily manage the temperature of your house. you only need one finger. **Aplhanumeric display** to view detected or set temperature. Set the **fancoil** speed by setting one of the four speed modes available.

# 1. Scheduling

Displays the temperature measured and set with a proximity sensor to optimize energy savings.

# 2. Speed

Controls the fan speed that distributes controlled temperature air.

# 3. Temperature

Adjust air conditioning in real-time.