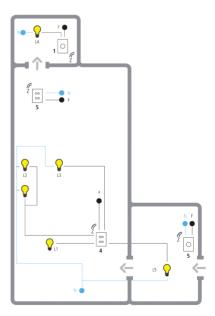

# Flexibility and economy. Together.

Discover the **Ecowiring** system. Reduce wiring up to **4 times**. And start saving **now**.

Today it **takes less** to install an electrical system: deviations and inversions are no longer needed. All repeated commands can be executed through **Vitrum Satellite** switches (with no power connection) to send on, off and dim commands to the wired Vitrum switch. Choosing **Vitrum Wireless** means living **Eco-wired**.

Traditional installation with hard-wired and static spots

Vitrum Wireless installation