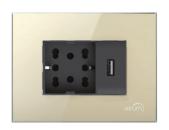

when you turn off the light, the nose glows with different colours.

**GLASS** COLLECTION

**STONE** COLLECTION

**TECH** COLLECTION

Vitrum Socket is the smart hidden socket that hides the plug behind a sliding door.

It installs on most popular European standard

3 and 4 module flush mounting boxes, enhancing the style and safety of your home.

**GLASS** COLLECTION

**STONE** COLLECTION

**TECH** COLLECTION

Vitrum Frame is the complement of the Vitrum system to harmonize the aesthetics of all lighting, even if the traditional type.

It installs on most common switch boxes (Bticino Axolute and Light International - Vimar Plana, Eikon and Idea - Gewiss Chorus) simply replacing the external plate.