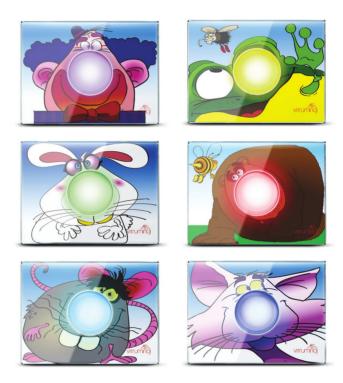

# Dedicated to children.

Vitrumino is the magic switch. The only product in the world that embodies both a dimmer switch and a night light. Available with six fun characters, to brighten children's nights. Easy to install and fun to use:

when you turn off the light, the nose glows with different colours.

**GLASS** COLLECTION

**STONE** COLLECTION

**TECH** COLLECTION

Vitrum Socket is the smart hidden socket that hides the plug behind a sliding door.