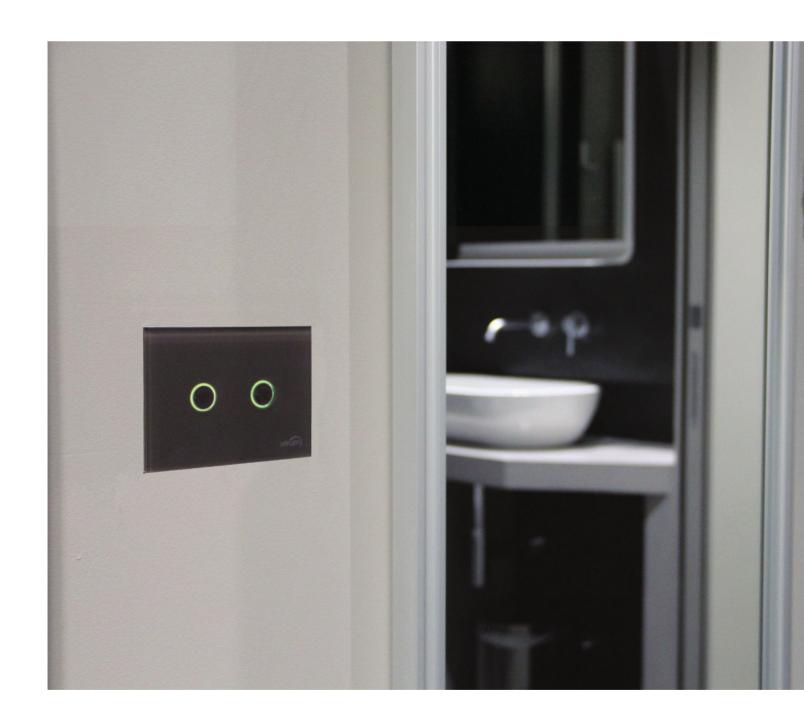

# Surround yourself with design.

The only **sculpted** glass in the world.

A **revolutionary** concept and incredible **details**.

Vitrum turns routine into a **new experience** in style.

Different shapes coexist on a homogeneous surface and provide a **high level** sensory impact: no click, no movement.

The absence of sharp edges makes the plate even more **precious**.

The use of chrome plating **integrates** the visual and physical qualities of the glass to obtain a balanced and comprehensive unit.

# Look. Touch. Listen.

The most **advanced** and **intuitive** experience. **Shape**, **light** and **sound** merge into unparalleled **ergonomics**.

Vitrum involves **sight**, **touch**, and **hearing**.

Concave surface buttons lead your fingers to the controls on the plate.

Every time your fingers touch the button, a **sound** informs the user about status of the system and the outcome of the command.