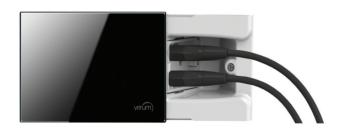

# Simple home automation.

Vitrum can be installed in normal flush mounting boxes.

It doesn't require busses, control units or additional cabling.

It performs **multiple functions** and controls, both **locally** and **remotely**.

### Simple to install

Vitrum installs on British or EU-Standard flush mounting boxes. The system works without buses or control units. To install Vitrum, simply connect the wiring to the electronic module, attach it to the box and apply the chosen cover.