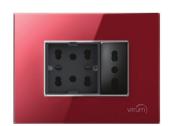

when you turn off the light, the nose glows with different colours.

**GLASS** COLLECTION

**STONE** COLLECTION

**TECH** COLLECTION

Vitrum Socket is the smart hidden socket that hides the plug behind a sliding door.

It installs on most popular European standard

3 and 4 module flush mounting boxes, enhancing the style and safety of your home.

**GLASS** COLLECTION

**STONE** COLLECTION

**TECH** COLLECTION

Vitrum Frame is the complement of the Vitrum system to harmonize the aesthetics of all lighting, even if the traditional type.

It installs on most common switch boxes (Bticino Axolute and Light International - Vimar Plana, Eikon and Idea - Gewiss Chorus) simply replacing the external plate.