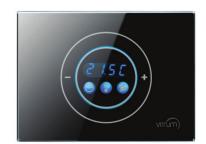

### VITRUM (LIMA CONTROL

ABC123

Thanks to **chronoregulation** 

you can easily manage the temperature of your house. you only need one finger. **Aplhanumeric display** to view detected or set temperature. Set the **fancoil** speed by setting one of the four speed modes available.

# 1. Scheduling

Displays the temperature measured and set with a proximity sensor to optimize energy savings.

# 2. Speed

Controls the fan speed that distributes controlled temperature air.

# 3. Temperature

Adjust air conditioning in real-time.