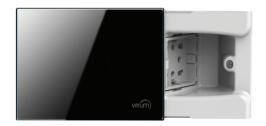

# Simple home automation.

Vitrum can be installed in normal flush mounting boxes.

It doesn't require busses, control units or additional cabling.

It performs **multiple functions** and controls, both **locally** and **remotely**.

### Simple to install

Vitrum installs on British or EU-Standard flush mounting boxes. The system works without buses or control units. To install Vitrum, simply connect the wiring to the electronic module, attach it to the box and apply the chosen cover.