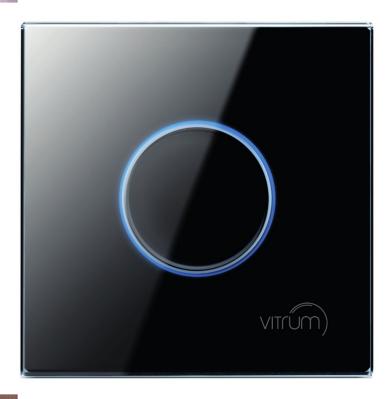

# Think simple.

Think of three simple and **harmonious** things: a **circle of light**, a **glass surface**, your **hand**. Now, put them **together**.

A circle and a block: two **simple** and regular shapes.
A smooth surface, with **elegant** and personal lines.
A bright, **concave** spot, which naturally catches your eye and attracts your hand.

# Surround yourself with design.

The only **sculpted** glass in the world.

A **revolutionary** concept and incredible **details**.

Vitrum turns routine into a **new experience** in style.

Different shapes coexist on a homogeneous surface and provide a **high level** sensory impact: no click, no movement.